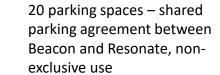

## **Resonate Church**

- 58 Parking spaces either owned or under permanent easement
- 87 Parking spaces under exclusive use arrangements
- 107 total available parking spaces
- Driveway and drive lane cross easements
- Responsible for maintenance of 87 parking spaces owned or under exclusive use arrangements, shared responsibility with Beacon for 20 shared parking spaces

## <u>Beacon</u>

- 55 total parking spaces available including 20 shared spaces (1.19 per unit)
- Driveway and drive lane cross easements
- Responsible for maintenance of 35 owned parking spaces, shared maintenance responsibility for 20 shared parking spaces