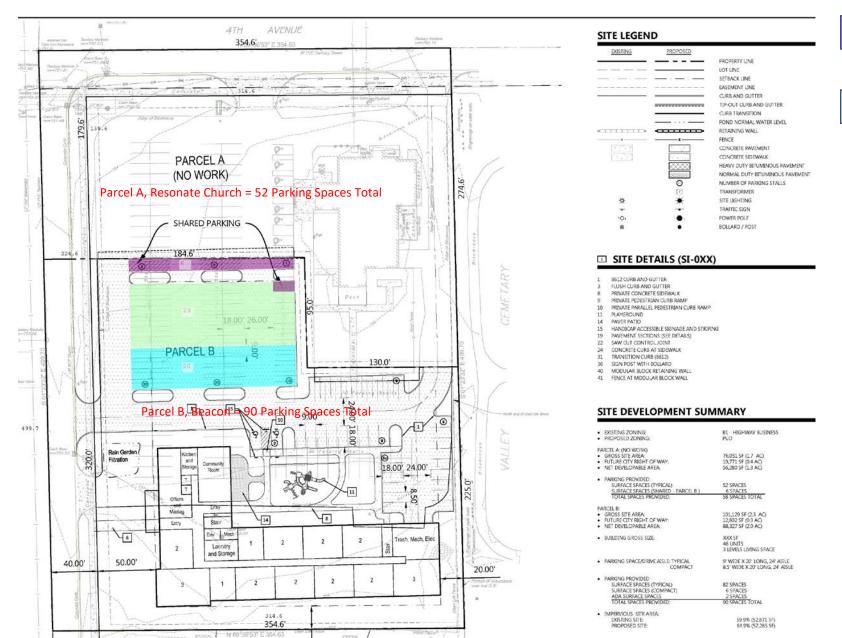

## Prairie Point – Diagram of Shared Parking Arrangements April 22, 2020

## **Resonate Church**

- 58 Parking spaces either owned or under permanent easement
- 87 Parking spaces under exclusive use arrangements
- 107 total available parking spaces
- Driveway and drive lane cross easements
- Responsible for maintenance of 87 parking spaces owned or under exclusive use arrangements, shared responsibility with Beacon for 20 shared parking spaces

## <u>Beacon</u>

- 55 total parking spaces available including 20 shared spaces (1.19 per unit)
- Driveway and drive lane cross easements
- Responsible for maintenance of 35 owned parking spaces, shared maintenance responsibility for 20 shared parking spaces